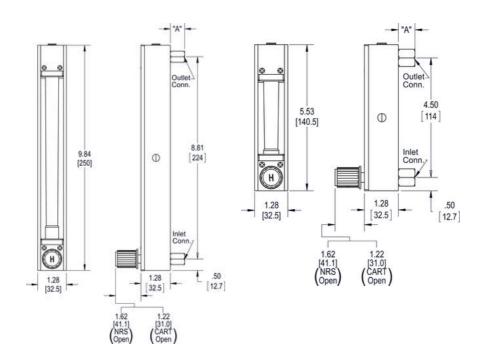

The GT130x Seal Series flow meters provide an excellent and modular drop-in replacement for existing Brooks Instrument Full-View® 1100 Series meters: models 1110, 1114, 1140, 1144.

- Broad range of flow ratings from 0.8 to 25 gpm; 3 to 50 scfm
- Pressure ratings up to 500 psig / 34 bar
- Accuracy ranges from 1% to 10% Full Scale
- Calibrated to process conditions with 75mm, 127mm or high resolution 250mm direct reading scales
- Sturdy bolted side-plate construction
- Standard NPT or flanged connections
- Vertical inlets and outlets standard
- · Glass containment safety sleeve ensures personal safety

## **SPECIFICATIONS**

| Control range             | max 63 ls/min          |
|---------------------------|------------------------|
| Length of scale           | 65 mm                  |
| Material Connection Block | Brass, Stainless steel |
| Material of body          | Aluminium              |
| Materials O-Ring          | Buna, Kalrez, Viton    |
| Pressure Range Max        | 13,8 bar               |

| Temperature range from          | 1 °C                                           |
|---------------------------------|------------------------------------------------|
| Temperature range of media from | 1 °C                                           |
| Temperature range of media to   | 121 °C                                         |
| Temperature range to            | 121 °C                                         |
| Valve type                      | Valve Plug, NRS-316SS #1 - 6, Cartridge II/III |