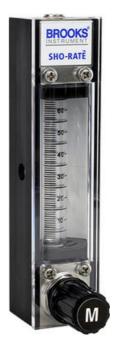

## **ROTAMETER 1350G/1355G**

1350G1355G Flow meter 1350G/1355G

- · Standard direct read scales
- Scale length (approximate) 65mm, 150mm
- · Magnifier built into front shield
- · Suitable for most liquids and gases